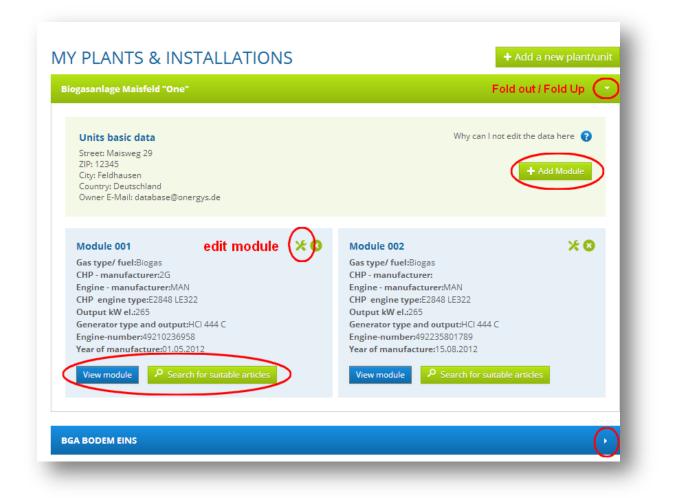

#### 7. Plant and module view

Using the **"FOLD OUT/FOLD UP"** function in the overview, you can get to the relevant **master data** and modules of your CHP plant. In this area you have the option to insert modules or to specify existing modules at the article level. Simply click on the *"Tool"* icon to **edit modules**.