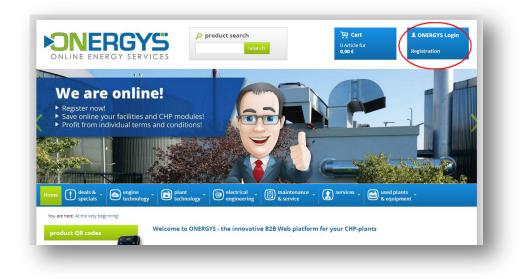

## My account - my plants

1. Log into <u>www.onergys.de</u> with your customer number or your e-mail address and the password. You can find the login area at the top right on the homepage or under; <u>http://www.onergys.de/mein-konto/</u>