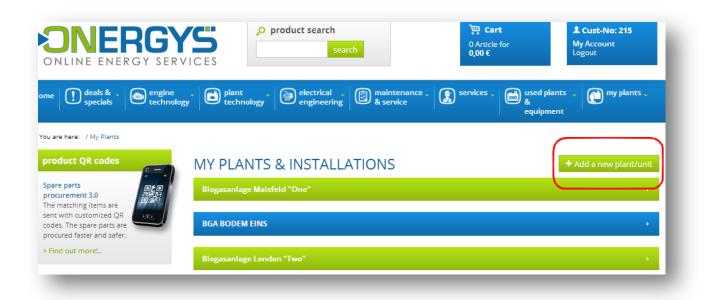

**4.** In the "**My plants**" area you have the option to add new plant or modules to your account. You can do this simply by clicking on the "**Add a new plant/unit**" field.

ONERGYS GmbH Nordwall 39 DE 47608 Geldern www.onergys.de Geschäftsführer: Dipl.-Ing. Stephan Waerdt HRB 11996 · Amtsgericht Kleve USt-IdNr. DE287309623 +49 (0)28 31 - 12 15 8 - 0
 +49 (0)28 31 - 12 15 8 - 99
 info@onergys.de
 onergys