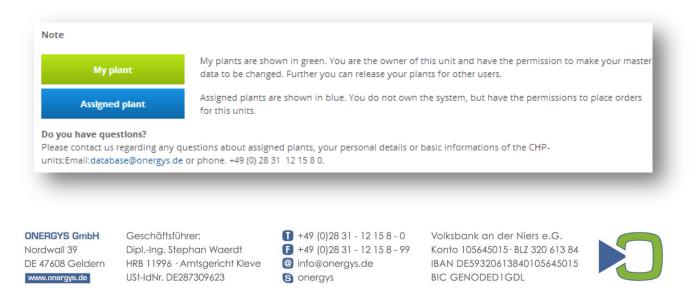

**Your own facilities** and modules can be "released" by ONERGYS to other users, if you allow this. For example, this puts you in a position to give your operating personnel or service providers the necessary rights to define your components, to input the number of hours of operation, or to initiate orders for the "released" **"third-party plant"**.

You can tell from the "Owner" field in the master data which rights have been assigned and to which user in the system. The assignment is done by ONERGYS.

| Y PLANTS & INSTALLATIONS          |
|-----------------------------------|
| ogasanlage Maisfeld "One"         |
|                                   |
| Units basic data                  |
| Street: Maisweg 29<br>ZIP: 12345  |
| City: Feldhausen                  |
| Owner E-Mail: database@onergys.de |
|                                   |