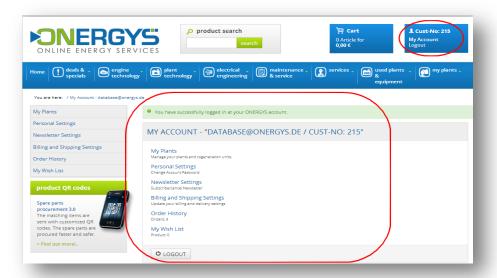

2. After successfully logging in you go to the "My account" area.

Here you can make your own personal settings and view your **ordering history** or the **sticky notes**. In addition, you can manage your **password** or order or cancel the **newsletter** and manage your **addresses**.

Volksbank an der Niers e.G. Konto 105645015 · BLZ 320 613 84 IBAN DE59320613840105645015 BIC GENODED1GDL

**3.** After a successful login you will find in the "My account area" or in the navigation bar direct links to the **"My plants"** area, where you can manage your cogeneration power plants and modules.